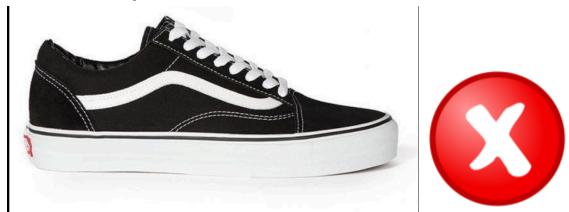

## SHOE POLICY AT ST COLUMBA'S CATHOLIC COLLEGE

Please refer to the following points about appropriate shoes that meet our requirements for Work Health and Safety on the College premises.

Your support of your child and the College in purchasing the correct shoes is appreciated.

- Shiny ALL black leather
- Lace-up
- Normal sized heel with arch support





# **SCCC - Acceptable Sport Shoes**

## Regular sport shoes/joggers/running shoes:



## Regular sport shoes/joggers/running shoes:



# **SCCC - Unacceptable Sport Shoes**

## Vans or skater style shoes:



## Vans or skater style shoes:



## Vans or skater style shoes:



#### **Converse or canvas style shoes:**





## High top shoes:





## High top shoes: