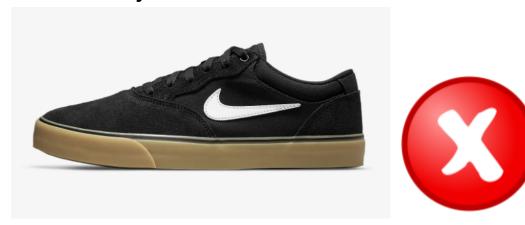

# **SCCC - Acceptable Sport Shoes**

## Regular sport shoes/joggers/running shoes: