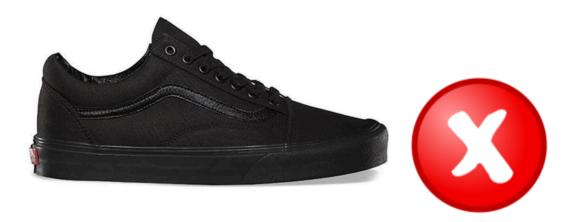

## SHOE POLICY AT ST COLUMBA'S CATHOLIC COLLEGE

Please refer to the following points about appropriate shoes that meet our requirements for Work Health and Safety on the College premises.

Your support of your child and the College in purchasing the correct shoes is appreciated.

- Shiny ALL black leather
- Lace-up
- Normal sized heel with arch support





# **SCCC - Acceptable Sport Shoes**

## Regular sport shoes/joggers/running shoes:



## Regular sport shoes/joggers/running shoes:



# **SCCC - Unacceptable Sport Shoes**

## Vans or skater style shoes:



## Vans or skater style shoes:



## Vans or skater style shoes:



#### **Converse or canvas style shoes:**





## High top shoes:





## High top shoes: