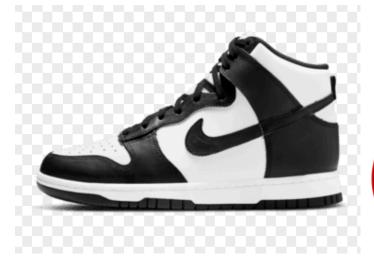

## SHOE POLICY AT ST COLUMBA'S CATHOLIC COLLEGE

Please refer to the following points about appropriate shoes that meet our requirements for Work Health and Safety on the College premises.

Your support of your child and the College in purchasing the correct shoes is appreciated.

- Shiny ALL black leather
- Lace-up
- Normal sized heel with arch support





# **SCCC - Acceptable Sport Shoes**

## Regular sport shoes/joggers/running shoes:



## Regular sport shoes/joggers/running shoes:



# **SCCC - Unacceptable Sport Shoes**

## Vans or skater style shoes:



## Vans or skater style shoes:



## Vans or skater style shoes:



#### **Converse or canvas style shoes:**





## High top shoes:





## High top shoes: