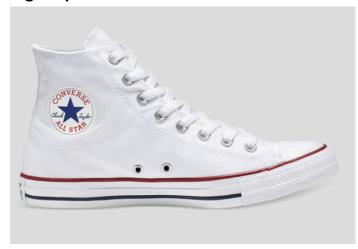

## SHOE POLICY AT ST COLUMBA'S CATHOLIC COLLEGE

Please refer to the following points about appropriate shoes that meet our requirements for Work Health and Safety on the College premises.

Your support of your child and the College in purchasing the correct shoes is appreciated.

- Shiny ALL black leather
- Lace-up
- Normal sized heel with arch support





# **SCCC - Acceptable Sport Shoes**

## Regular sport shoes/joggers/running shoes:



## Regular sport shoes/joggers/running shoes:



# **SCCC - Unacceptable Sport Shoes**

## Vans or skater style shoes:



## Vans or skater style shoes:



## Vans or skater style shoes:



#### **Converse or canvas style shoes:**





## High top shoes:





## High top shoes: