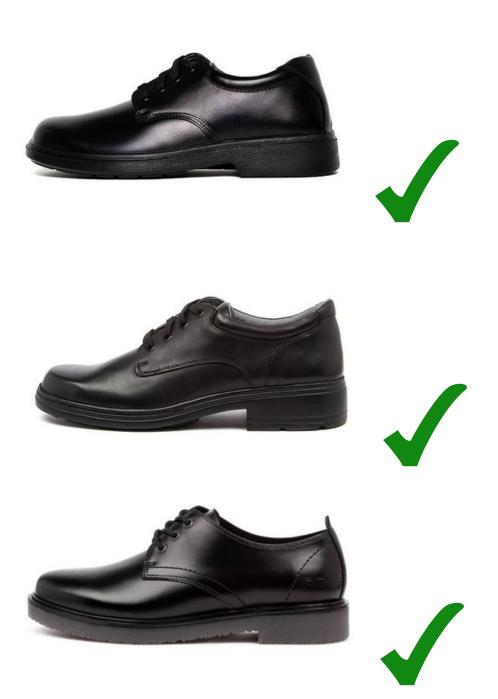

## SHOE POLICY AT ST COLUMBA'S CATHOLIC COLLEGE

Please refer to the following points about appropriate shoes that meet our requirements for Work Health and Safety on the College premises.

Your support of your child and the College in purchasing the correct shoes is appreciated.

- Shiny ALL black leather
- Lace-up
- Normal sized heel with arch support