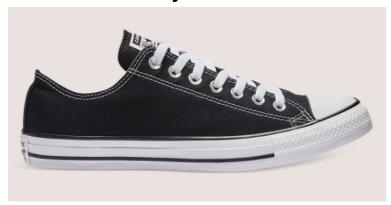

## SHOE POLICY AT ST COLUMBA'S CATHOLIC COLLEGE

Please refer to the following points about appropriate shoes that meet our requirements for Work Health and Safety on the College premises.

Your support of your child and the College in purchasing the correct shoes is appreciated.

- Shiny ALL black leather
- Lace-up
- Normal sized heel with arch support





# **SCCC - Acceptable Sport Shoes**

## Regular sport shoes/joggers/running shoes:



## Regular sport shoes/joggers/running shoes:



# **SCCC - Unacceptable Sport Shoes**

## Vans or skater style shoes:



## Vans or skater style shoes:



## Vans or skater style shoes:



#### **Converse or canvas style shoes:**





## High top shoes:





## High top shoes: