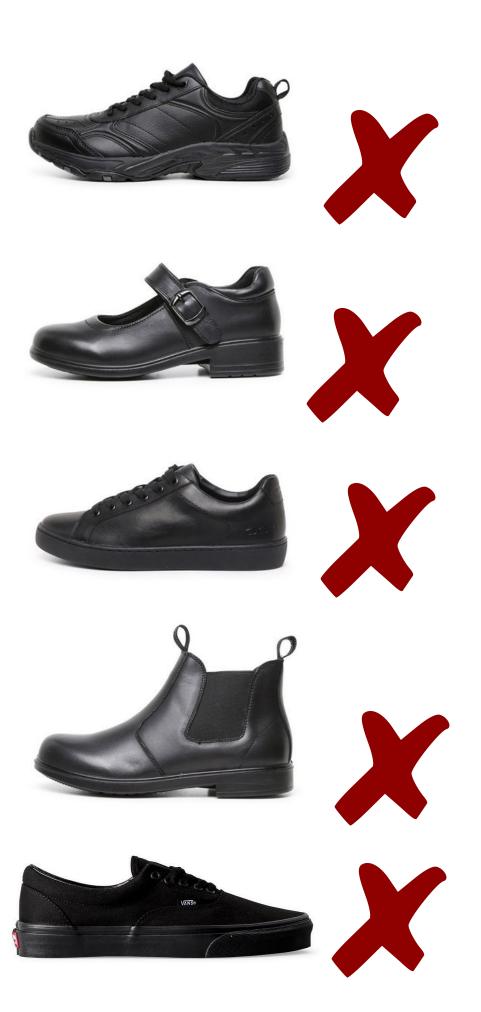

## SHOE POLICY AT ST COLUMBA'S CATHOLIC COLLEGE

Please refer to the following points about appropriate shoes that meet our requirements for Work Health and Safety on the College premises.

Your support of your child and the College in purchasing the correct shoes is appreciated.

- Shiny ALL black leather
- Lace-up
- Normal sized heel with arch support