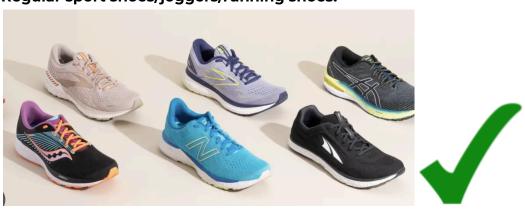

# **SCCC - Acceptable Sport Shoes**

## Regular sport shoes/joggers/running shoes: